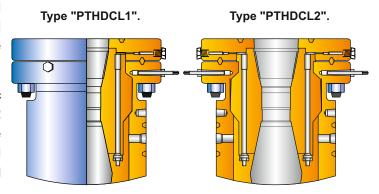

Dual split type tubing hangers can also be fitted with hydraulic control lines 1 or 2 called 'PTHDCL1' & 'PTHDCL2'.

**PTHDE Tunbing Hanger** 

| Specifications of 'PTHDE' Type Tubing Hangers |                |             |             |             |  |  |  |
|-----------------------------------------------|----------------|-------------|-------------|-------------|--|--|--|
| Tubing                                        | Bore Centre to | Nominal     | Casing Pipe |             |  |  |  |
| Pipe                                          | Bore Centre    | Flange Size | O.D.        | Weight      |  |  |  |
| 1.90 x 1.90                                   | 2 25/32        | 7 1/16      | 5 1/2       | 17 LBS/FT   |  |  |  |
| 2 3/8 x 2 3/8                                 | 3 25/32        | 7 1/16      | 7           | 38 LBS/FT   |  |  |  |
| 2 7/8 x 2 3/8                                 | 3 35/64        | 7 1/16      | 7           | 29 LBS/FT   |  |  |  |
| 2 7/8 x 2 3/8                                 | 4              | 9           | 7 5/8       | 39 LBS/FT   |  |  |  |
| 2 7/8 x 2 7/8                                 | 4              | 9           | 7 5/8       | 29.7 LBS/FT |  |  |  |
| 2 7/8 x 2 7/8                                 | 4 1/2          | 9           | 8 5/8       | 49 LBS/FT   |  |  |  |
| 3 1/2 x 2 7/8                                 | 5 3/64         | 11          | 9 5/8       | 53.5 LBS/FT |  |  |  |
| 3 1/2 x 3 1/2                                 | 5 3/64         | 11          | 9 5/8       | 53.5 LBS/FT |  |  |  |

NOTE: All dimensions are in Inches.

**Extended Neck Type Tubing hangers** are equipped with a control line (or lines) to control the opening and closing of sub-surface safety valves (SSSV) from the surface. These are called 'PTHSCL1' & 'PTHSCL2'.

The type 'PTHSCL1' is equipped with 1 (1/4") hydraulic control line while 'PTHSCL2' is equipped with 2 hydraulic control lines. Both these types seal the annulus pressure by compressing the seal with the hold down screws installed in the type 'PTHS' Tubing spool top flange.