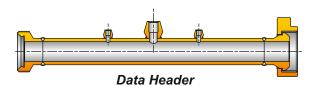

## Material:

Suitable for H2S Service asper NACE MR-01-75.

With Union / Gray Lock End Connections.

Supplied with multiple ports Plugged or Flanged at specified intervals and degrees.

Supplied with Thermowell , Pressure Gauges as required by customer.