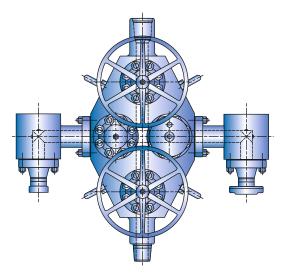

## **Construction:**

Skid mounted - Unitized type.

Suitable for H2S Service asper NACE MR - 01-75.

Complete with two side outlets one for connection to Kill line & other for production testing.

Unitized Well Control Head