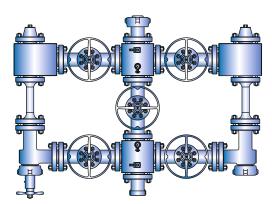

3.1/8" x 5000 PSI CWP - 3.1/16" X 100000 PSI CWP

Skid mounted suitable for H2S Service asper NACE

Complete with 4-5 Gate Valves / Adjustable & Positive

With provision for measuring pressure, temperature & sampling both Upstream & Downstream of chokes.

## **Construction:**

**PSICWP** 

**Construction:** 

Chokes, 3" Thru bore.

MR-01-75.

Skid mounted suitable for H2S Service asper NACE MR-01-75.

Complete with 8 Gate Valves / Adjustable & Positive Chokes, 2" / 3" Thru bore.

Orientation of Gate Valves, Chokes asper customer requirement.

With provision for measuring pressure, temperature & sampling both Upstream & Downstream of chokes.

**Eruption Manifold** 

3.1/16" x 10000 PSI CWP