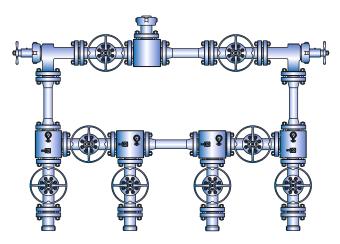

## MANIFOLDS / UNITIZED WELL CONTROL HEAD / DATA HEADER

**Choke Manifold** 

2.1/16 x 5000 PSI CWP - 3.1/8"X 5000 - 3.1/16" -10000

## **Construction:**

**PSICWP** 

**Construction:** 

Chokes, 3" Thru bore.

MR-01-75.

Skid mounted suitable for H2S Service asper NACE MR-01-75.

Complete with 8 Gate Valves / Adjustable & Positive Chokes, 2" / 3" Thru bore.

Orientation of Gate Valves, Chokes asper customer requirement.

With provision for measuring pressure, temperature & sampling both Upstream & Downstream of chokes.

**Eruption Manifold** 

3.1/16" x 10000 PSI CWP