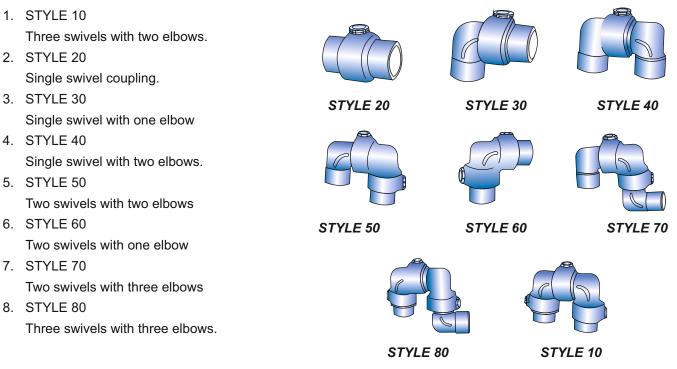

### **Style of Swivel Joints**

PARVEEN manufactures all styles of swivel joints to suit various service condition and installations. These are style 10, 20, 30, 40, 50, 60, 70, 80 as described below: