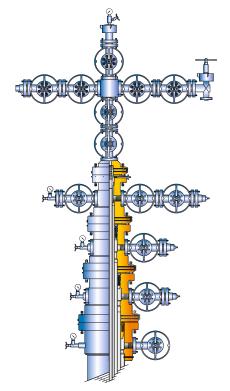

## **Dual Completion**

All Integral equipment internal and outlet connection including Casing and Tubing Hanger which have API Threads, conform to API-5B stipulations for concerned tolerances.