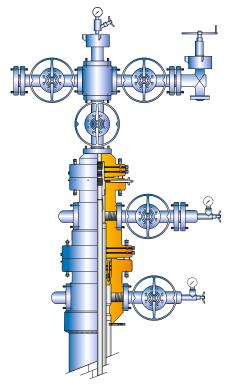

ual Completion**



All Integral equipment internal and outlet connection including Casing and Tubing Hanger which have API Threads, conform to API-5B stipulations for concerned tolerances.

## CHRISTMAS TREE:

The equipment manufactured by PARVEEN include Tubing Head Adaptors, Valves, Trees, Crosses, Top Connectors and Chokes which can be assembled together and assembly can be used to provide controlled access to the Tubing String bore and control the rate of production.

PARVEEN not only manufactures X-Mas Trees for single and multiple Tubing String installation but also the composite (block) X-Mas Trees for single and multiple Tubing String installations.

Testing of X-Mas Trees is done as per Latest standard of API-6A which covers drift test and Hydrostatic test.



Single Completion



Single Completion