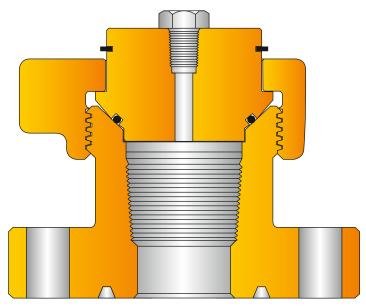

## X-MAS TREE CAP

**PARVEEN X-Mas Tree cap** is a top connector which is used on the top of X-Mas Tree, It's main function is to provide access to the X-Mas Tree bore. It is basically consisting of a Flanged body, Blanking Plug, Hammer Nut as principal parts and Circlip & O-ring as secondary parts. Blanking Plug has a provision to accommodate pressure gauge to ascertain inside pressure of the well. Inside of Flanged body is having API-UP TBG thread as lift thread.