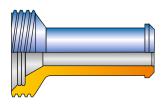

## **Integral Female Adaptor Flanges**

We manufacture these adaptor flanges of various sizes commencing from 1 13/16" onwards and various flanges pressure ratings with integral hammer union ends.

Female To Tubing Thread

Double Wing (Male)

Thread To Wing (Male To Female)

Male To Tubing Thread

Double Thread (Female)

Integral Female Adaptor Flange