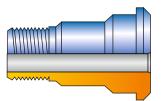

Double Wing (Male)

Thread To Wing (Male To Female)

Male To Tubing Thread

Double Thread (Female)

Integral Female Adaptor Flange