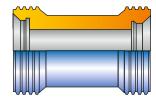

## **CHANGEOVER / CROSSOVER ADAPTORS**

PARVEEN's changeover/crossover adaptors are manufactured in different sizes and threads, types Male to Male, Female to Female, Female to Male configurations with sizes varying from 1" to 4" and in pressure ratings from 1 000 PSI to 20000 PSI CWP.