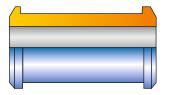

## **Swages**

PARVEEN manufactures integral swages with unions male and female to pipe and tubing threads, in different sizes 1" to 4" and thread configurations, in pressure ratings form 6000 PSI to 15000 PSI CWP. These are made to highest quality standards to provide trouble free service to users.