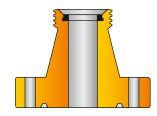

## **Integral Female Adaptor Flanges**

We manufacture these adaptor flanges of various sizes commencing from 1 13/16" onwards and various flanges pressure ratings with integral hammer union ends.

Female To Tubing Thread

Double Wing (Male)

Thread To Wing (Male To Female)

Male To Tubing Thread

Double Thread (Female)

Integral Female Adaptor Flange