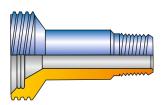

## **CHANGEOVER / CROSSOVER ADAPTORS**

PARVEEN's changeover/crossover adaptors are manufactured in different sizes and threads, types Male to Male, Female to Female, Female to Male configurations with sizes varying from 1" to 4" and in pressure ratings from 1 000 PSI to 20000 PSI CWP.