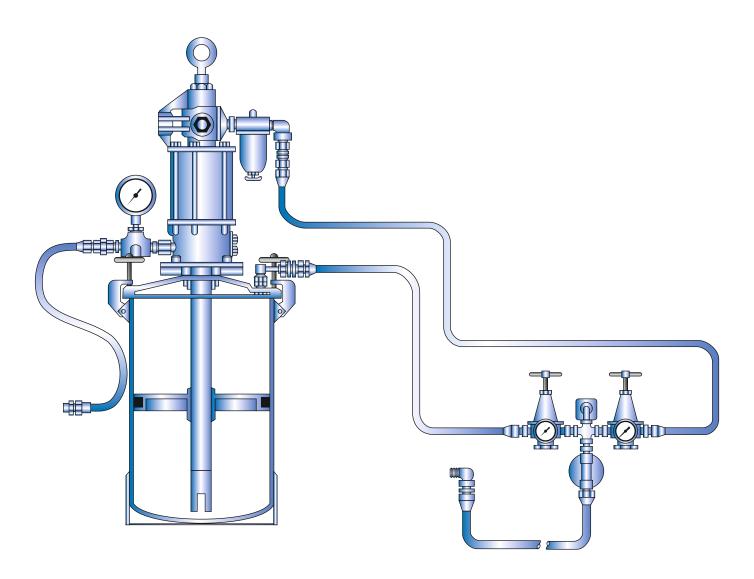

## **GREASE INJECTION SUPPLY SYSTEM**

PARVEEN Grease Injection Supply Systems are used to deliver grease to grease injection control head assemblies, under operating pressures from 2,000 PSI to 15,000 PSI with grease injection and grease return hoses.

The basic design consists of a grease reservoir, grease pump, pressure and volume controls, pressure gauges and necessary piping, valves, fittings and other components to power and control the unit.

| GREASE INJECTION SUPPLY SYSTEM |          |
|--------------------------------|----------|
| W.P. (PSI)                     | Part No. |
| 2,000                          | 105412   |
| 5,000                          | 108909   |
| 5,000                          | 109100   |
| 10,000                         | 107005   |
| 15,000                         | 103442   |