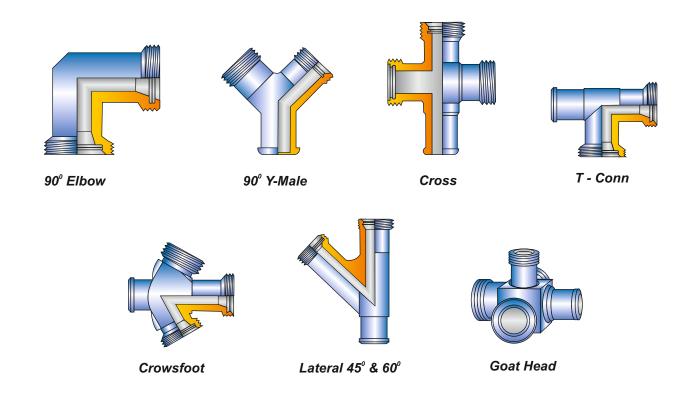

## **INTEGRAL / FABRICATED UNION CONNECTIONS**

PARVEEN manufactures a quality line of high pressure integral/fabricated union connections with unions in various configurations and sizes from 1" to 4" and in pressure ratings up to 20,000 PSI CWP. These items are manufactured from high strength alloy steel forgings and fully heat treated under controlled conditions to assure uniform quality throughout. Available in combinations male by male, male by female to suit virtually any installation. The type of connections that PARVEEN manufactures are:

- a. Cross, Elbows, Tees and Wyes.
- b. 45° and 60° Laterals
- c. Crows foot
- d. Goat Head.