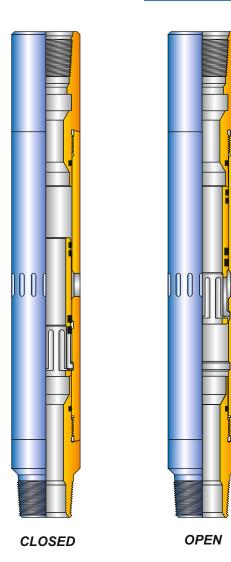

## PARVEEN MODEL 'L' SLIDING SLEEVE

The PARVEEN Model 'L' sliding sleeve is a downhole tool used to establish communication, when desired, between the tubing and annulus. Selective and /or top No-Go locking devices are available for use with the sleeve. It has seal bores above and below the ports, and a top No-Go shoulder and locking groove.

The 'L' sliding sleeve locates, seals and retains flow control accessories that have either top No-Go or selective locks.

PARVEEN Model 'L' sliding sleeve is manufactured for standard  $H_2S$  and  $H_2S$  -  $CO_2$  services.