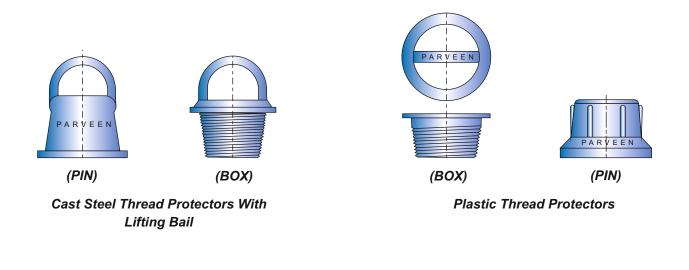

## A. CAST STEEL THREAD PROTECTORS

Protectors for pin and box connection are made from steel castings (60000 psi tensile and 30000 psi yield) meeting ASTM spec no. 27 grade 60-30, with heavy duty bails for pick up and laying down drill collars. Threads and shoulders are precision machined.

## C. PLASTIC THREAD PROTECTORS

PARVEEN also manufactures light duty plastic thread protectors. It is light in weight and easy to handle. Cost benefit is one of the key factor which makes its own demand in lieu of conventional cast / pressed steel thread protectors.