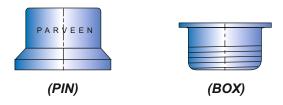

## B. PRESSED STEEL THREAD PROTECTORS

Light duty pressed steel thread protectors for shipping and storing and for drill stem components are also provided by PARVEEN to meet customer's requirements. These can be supplied in all sizes.

Pressed Steel Thread Protectors Without Lifting Bail