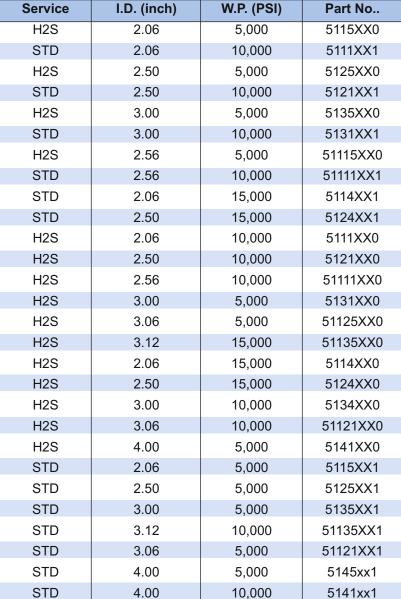

PARVEEN Wellhead Flange Adapters are available in various bore sizes and with quick union connections compatible with Bowen and Otis type quick unions. Additionally, flange/adapters are supplied for standard or H2S service and working pressures up to 15,000 PSI.

## Notes:

- Refer to the Quick Union identification chart on page no. 16 & 17 for end connections.
- Flange sizes & type: Customer to specify as per API 6A
- Other sizes available on request