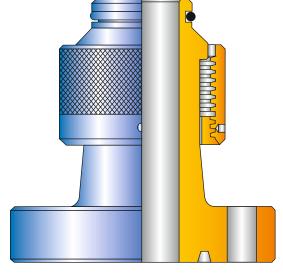

PARVEEN Wellhead Flange Adapters are available in various bore sizes and with quick union connections compatible with Bowen and Otis type quick unions. Additionally, flange/adapters are supplied for standard or H2S service and working pressures up to 15,000 PSI.