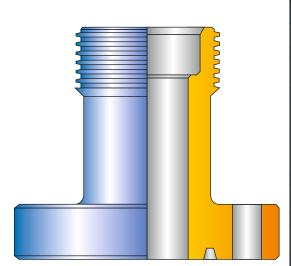

## **WELLHEAD FLANGE ADAPTERS**

PARVEEN Wellhead Flange Adapters are designed to be used in the upper most position on wellheads and therefore enable wireline and other well service operations to be performed through the wellhead into the well bore.

PARVEEN Wellhead Flange Adapters are available in various bore sizes and with quick union connections compatible with Bowen and Otis type quick unions. Additionally, flange/adapters are supplied for standard or H2S service and working pressures up to 15,000 PSI.